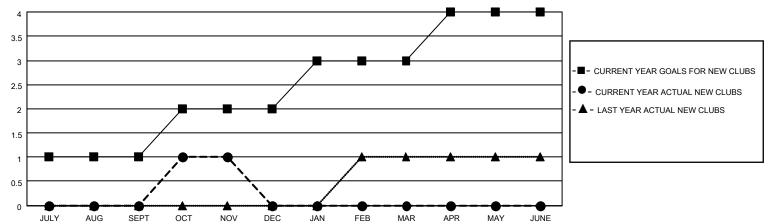

### GOALS AND ACTUAL NEW CLUBS CUMULATIVE

## District 16 J

| Clubs RESULTS FOR 2021-2022 |   |   |   | Members RESULTS FOR 2021-2022 |    |    |    |
|-----------------------------|---|---|---|-------------------------------|----|----|----|
|                             |   |   |   |                               |    |    |    |
| JULY/AUG/SEPT               | 1 | 0 | 1 | JULY/AUG/SEPT                 | 60 | 28 | 24 |
| OCT/NOV/DEC                 | 1 | 1 | 0 | OCT/NOV/DEC                   | 28 | 46 | 6  |
| JAN/FEB/MAR                 | 1 | 0 | 0 | JAN/FEB/MAR                   | 60 | 0  | 0  |
| APR/MAY/JUNE                | 1 | 0 | 0 | APR/MAY/JUNE                  | 27 | 0  | 0  |