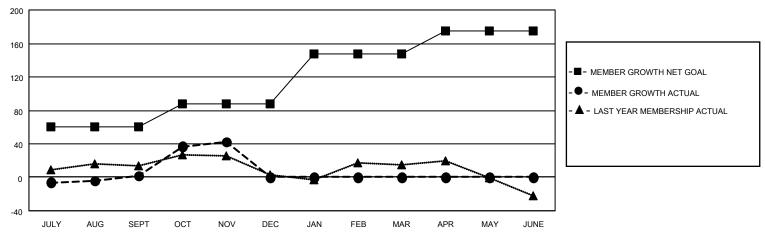

### GOALS AND ACTUAL MEMBERS CUMULATIVE

| DROPPED CLUBS: 1 |    | 19 CLUBS OF 59 ADDED 1 OR<br>MORE NEW MEMBERS | GENDER DISTRIBUTION            |              |  |
|------------------|----|-----------------------------------------------|--------------------------------|--------------|--|
|                  |    | MORE NEW MEMBERS                              | MALE                           | 879 (60.16%) |  |
|                  |    |                                               | FEMALE 582 (39.84%)            |              |  |
| DROPPED MEMBERS  |    |                                               | NON BINARY                     | 0 (0.00%)    |  |
|                  |    |                                               | PREFER NOT TO ANSWER 0 (0.00%) |              |  |
| DECEASED         | 4  |                                               |                                | ·            |  |
| CLUB CANCELLED   | 0  | CLICK HERE FOR CUMULATIVE                     | TOTAL FAMILY UNIT MEMBERS      | 335          |  |
| OTHER            | 26 | MEMBERSHIP DATA                               |                                |              |  |
| TOTAL            | 30 |                                               | FAMILY MEMBERS PAYING HAI      | LF DUES 175  |  |
|                  |    |                                               |                                |              |  |

## District 16 J

| Clubs RESULTS FOR 2021-2022 |   |   |   | Members RESULTS FOR 2021-2022 |    |    |    |
|-----------------------------|---|---|---|-------------------------------|----|----|----|
|                             |   |   |   |                               |    |    |    |
| JULY/AUG/SEPT               | 1 | 0 | 1 | JULY/AUG/SEPT                 | 60 | 28 | 24 |
| OCT/NOV/DEC                 | 1 | 1 | 0 | OCT/NOV/DEC                   | 28 | 46 | 6  |
| JAN/FEB/MAR                 | 1 | 0 | 0 | JAN/FEB/MAR                   | 60 | 0  | 0  |
| APR/MAY/JUNE                | 1 | 0 | 0 | APR/MAY/JUNE                  | 27 | 0  | 0  |